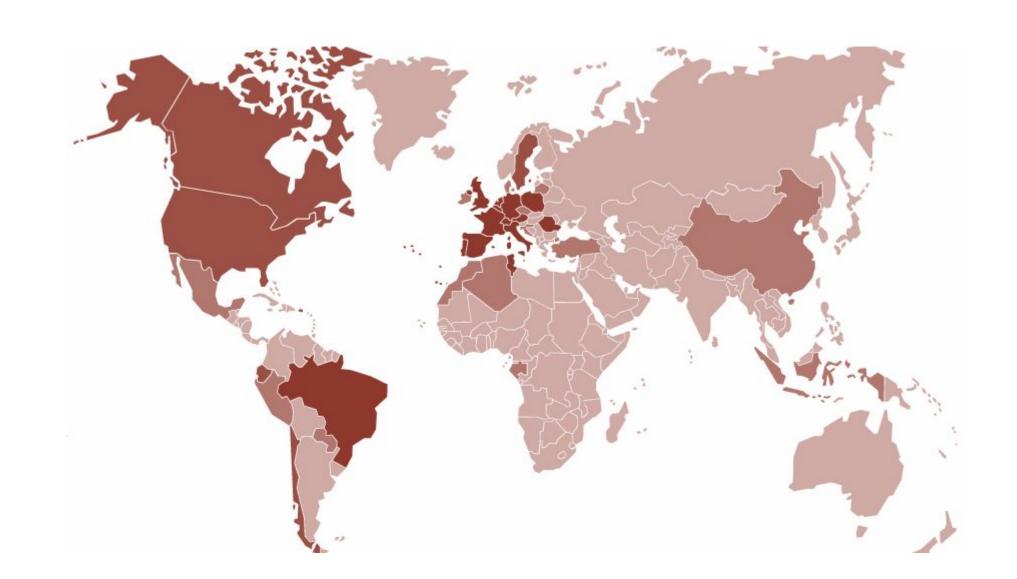

#### The Network:

JADE, as the European Confederation of Junior Enterprises, is the international non-profit umbrella-organisation of associations across Europe.

14 NATIONAL CONFEDERATIONS

MORE THAN 22K STUDENTS